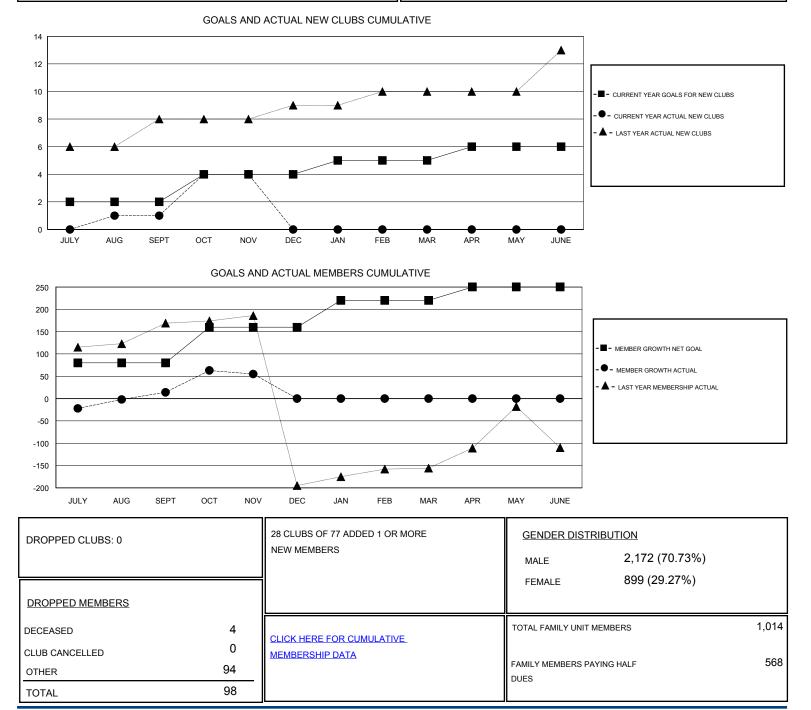

## District 322 D

Results as of: 11/30/2019

| GMT:                  | LOCATION INDIA |           |               |                       |                           |                         | GMT CA                                             |
|-----------------------|----------------|-----------|---------------|-----------------------|---------------------------|-------------------------|----------------------------------------------------|
| Clubs                 |                |           |               | Members               |                           |                         |                                                    |
| RESULTS FOR 2019-2020 |                |           |               | RESULTS FOR 2019-2020 |                           |                         |                                                    |
| QUARTER               | NEW CLUB GOAL  | NEW CLUBS | DROPPED CLUBS | QUARTER               | MEMBER GROWTH NET<br>GOAL | MEMBER GROWTH<br>ACTUAL | DROPPED<br>MEMBERS ACTUAL<br>(including transfers) |
| JULY/AUG/SEPT         | 2              | 1         | 0             | JULY/AUG/SEPT         | 80                        | 83                      | 63                                                 |
| OCT/NOV/DEC           | 2              | 3         | 0             | OCT/NOV/DEC           | 80                        | 76                      | 35                                                 |
| JAN/FEB/MAR           | 1              | 0         | 0             | JAN/FEB/MAR           | 60                        | 0                       | 0                                                  |
| APR/MAY/JUNE          | 1              | 0         | 0             | APR/MAY/JUNE          | 30                        | 0                       | 0                                                  |